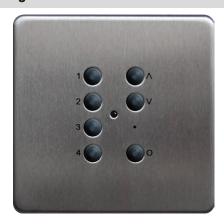

# **Product Image**

\*Plate shown in brushed stainless steel 125-202

### **Functions**

- Four Scene Recall
- · Raise, Lower
- Off

### Convenience

IR Reciever for infra-red remote (303)\*\*