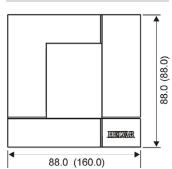

7 Button DALI Scene Plate 97-125-2XX

| Protection class: | IP30           |
|-------------------|----------------|
| EMC immunity EN   | 61547          |
| EMC emission EN   | 55015, 50081-1 |

# **Product Image**



\*Plate shown in brushed stainless steel 125-202

### **Functions**

- Four Scene Recall
- · Raise, Lower
- Off

### Convenience

IR Reciever for infra-red remote (303)\*\*

## **Dimensions**



# **Metal Plate**



# **Plastic Plate**



# **Wiring**



| Basic Technical Data |                       |
|----------------------|-----------------------|
| Power Source         | Bus Supplied          |
| DALI Current Draw    | 15mA                  |
| Weight               | 97g                   |
| Interface            | DALI (Single Address) |





| Part Numbers  | Description                                                              |
|---------------|--------------------------------------------------------------------------|
| 97-125-200    | 7 Button scene plate in satin white plastic                              |
| 97-125-201    | 7 Button scene plate in polished brass                                   |
| 97-125-202    | 7 Button scene plate in brushed stainless steel                          |
| 97-125-202-CC |