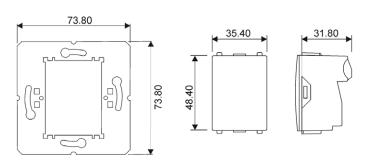

7 Button DALI Scene Plate 97-125-2XX

| Protection class: | IP30           |
|-------------------|----------------|
| EMC immunity EN   | 61547          |
| EMC emission EN   | 55015, 50081-1 |

# **Product Image**



\*Plate shown in brushed stainless steel 125-202

### **Functions**

- Four Scene Recall
- · Raise, Lower
- Off

### Convenience

IR Reciever for infra-red remote (303)\*\*

## **Dimensions**



# **Metal Plate**



# **Plastic Plate**



# **Wiring**



| Basic Technical Data |                       |
|----------------------|-----------------------|
| Power Source         | Bus Supplied          |
| DALI Current Draw    | 15mA                  |
| Weight               | 97g                   |
| Interface            | DALI (Single Address) |





| Part Numbers  | Description                                                              |
|---------------|--------------------------------------------------------------------------|
| 97-125-200    | 7 Button scene plate in satin white plastic                              |
| 97-125-201    | 7 Button scene plate in polished brass                                   |
| 97-125-202    | 7 Button scene plate in brushed stainless steel