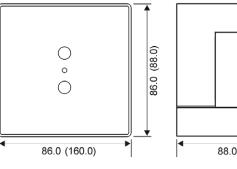

7 Button DALI Scene Plate 97-125-2XX

| Protection class: | IP30           |
|-------------------|----------------|
| EMC immunity EN   | 61547          |
| EMC emission EN   | 55015, 50081-1 |

# **Product Image**



\*Plate shown in brushed stainless steel 125-202

### **Functions**

- Four Scene Recall
- · Raise, Lower
- Off

### Convenience

IR Reciever for infra-red remote (303)\*\*

## **Dimensions**



# **Metal Plate**



# **Plastic Plate**



# **Wiring**



| Basic Technical Data |                       |
|----------------------|-----------------------|
| Power Source         | Bus Supplied          |
| DALI Current Draw    | 15mA                  |
| Weight               | 97g                   |
| Interface            | DALI (Single Address) |





| Part Numbers  | Description                                                              |
|---------------|--------------------------------------------------------------------------|
| 97-125-200    | 7 Button scene plate in satin white plastic                              |
| 97-125-201    | 7 Button scene plate in polished brass                                   |
| 97-125-202    | 7 Button scene plate in brushed stainless steel