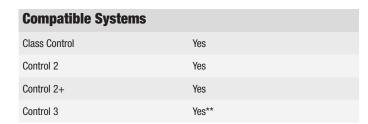

7 Button DALI Scene Plate 97-125-2XX

| Protection class: | IP30           |
|-------------------|----------------|
| EMC immunity EN   | 61547          |
| EMC emission EN   | 55015, 50081-1 |

# **Product Image**



\*Plate shown in brushed stainless steel 125-202

### **Functions**

- Four Scene Recall
- · Raise, Lower
- Off

### Convenience

IR Reciever for infra-red remote (303)\*\*

## **Dimensions**



# **Metal Plate**



# **Plastic Plate**



# **Wiring**



| Basic Technical Data |                       |
|----------------------|-----------------------|
| Power Source         | Bus Supplied          |
| DALI Current Draw    | 15mA                  |
| Weight               | 97g                   |
| Interface            | DALI (Single Address) |





| Part Numbers  | Description                                                              |
|---------------|--------------------------------------------------------------------------|
| 97-125-200    | 7 Button scene plate in satin white plastic                              |
| 97-125-201    | 7 Button scene plate in polished brass                                   |
| 97-125-202    | 7 Button scene plate in brushed stainless steel                          |
| 97-125-202-CC | 7 Button scene p