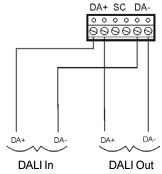

# **Wiring**

| Basic Technical Data |                       |
|----------------------|-----------------------|
| Power Source         | Bus Supplied          |
| DALI Current Draw    | 15mA                  |
| Weight               | 97g                   |
| Interface            | DALI (Single Address) |