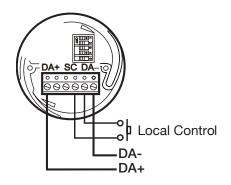

DALI

Protection class: IP30 EMC immunity EN 55015 EMC emission EN 61547

# **Product Image**



# **Functions**

- Scene Recall
- Raise / Lower Lighting Levels
- Activate areas with Absence detection
- Use with long range movement sensors

## **Convenience**

Available with pre-wired plug and lead for LCM

# **Dimensions**



# Installation



### **Connections**



# Class Control Yes Control 2 Yes Control 2+ Yes Control 3 Yes

| Basic Technical Data |                       |
|----------------------|-----------------------|
| Power Source         | Bus Supplied          |
| DALI Current Draw    | 15mA                  |
| Weight               | 54g                   |
| Interface            | DALI (Single Address) |

# **PIR Coverage**



| Part Numbers    | Description                                            |
|-----------------|--------------------------------------------------------|
| 97-312          | Combined DALI Multisensor                              |
| 97-312-MCC3P-5M | Combined DALI Multisensor with prewired 5m lead & plug |