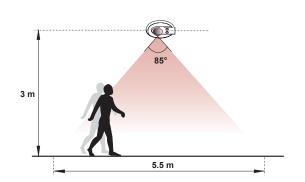

# **PIR Coverage**

| Part Numbers    | Description                                            |
|-----------------|--------------------------------------------------------|
| 97-312          | Combined DALI Multisensor                              |
| 97-312-MCC3P-5M | Combined DALI Multisensor with prewired 5m lead & plug |