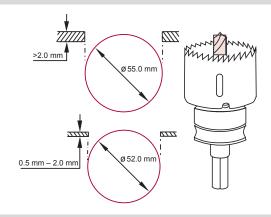

DALI

Protection class: IP30 EMC immunity EN 55015 EMC emission EN 61547

# **Product Image**



# **Functions**

- Scene Recall
- Raise / Lower Lighting Levels
- Activate areas with Absence detection
- Use with long range movement sensors

## **Convenience**

Available with pre-wired plug and lead for LCM

# **Dimensions**



# Installation



### **Connections**



# Class Control Yes Control 2 Yes Control 2+ Yes Control 3 Yes

| Basic Technical Data |                       |
|----------------------|-----------------------|
| Power Source         | Bus Supplied          |
| DALI Current Draw    | 15mA                  |
| Weight               | 54g                   |
| Interface            | DALI (Single Address) |

# **PIR Coverage**



| Part Numbers    | Description                                            |
|-----------------|--------------------------------------------------------|
| 97-312          | Combined DALI Multisensor                              |
| 97-312-MCC3P-5M | Combined DALI Multisensor with prewired 5m lead & plug |