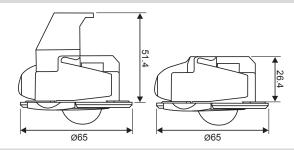

DALI

Protection class: IP30 EMC immunity EN 55015 EMC emission EN 61547

# **Product Image**



# **Functions**

- Scene Recall
- Raise / Lower Lighting Levels
- Activate areas with Absence detection
- Use with long range movement sensors

## **Convenience**

Available with pre-wired plug and lead for LCM

# **Dimensions**



# Installation



### **Connections**



# Class Control Yes Control 2 Yes Control 2+ Yes Control 3 Yes

| Basic Technical Data |                       |
|----------------------|-----------------------|
| Power Source         | Bus Supplied          |
| DALI Current Draw    | 15mA                  |
| Weight               | 54g                   |
| Interface            | DALI (Single Address) |

# **PIR Coverage**



| Part Numbers    | Description                                            |
|-----------------|--------------------------------------------------------|
| 97-312          | Combined DALI Multisensor                              |
| 97-312-MCC3P-5M | Combined DALI Multisensor with prewired 5m lead & plug |