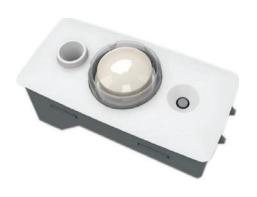

DALI

Protection class: IP30 EMC immunity EN 55015 EMC emission EN 61547

# **Product Image**



### **Functions**

- Presence / Absence Detection
- · High sensitivity PIR
- · Constant (Daylight) regulation

#### **Convenience**

Available factory fitted in selected RIDI Group luminaires

#### **Dimensions**



# **PIR Coverage**



# **Light Sensor Coverage**



| <b>Compatible Systems</b> |     |
|---------------------------|-----|
| Class Control             | Yes |
| Control 2                 | Yes |
| Control 2+                | Yes |
| Control 3                 | Yes |

| <b>Basic Technical Data</b> |                       |
|-----------------------------|-----------------------|
| Power Source                | Bus Supplied          |
| DALI Current Draw           | 15mA                  |
| Weight                      | 15g                   |
| Interface                   |