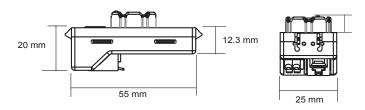

DALI

Protection class: IP30 EMC immunity EN 55015 EMC emission EN 61547

# **Product Image**



### **Functions**

- Presence / Absence Detection
- · High sensitivity PIR
- · Constant (Daylight) regulation

#### **Convenience**

Available factory fitted in selected RIDI Group luminaires

#### **Dimensions**



# **PIR Coverage**



# **Light Sensor Coverage**



| <b>Compatible Systems</b> |     |
|---------------------------|-----|
| Class Control             | Yes |
| Control 2                 | Yes |
| Control 2+                | Yes |
| Control 3                 | Yes |

| <b>Basic Technical Data</b> |                       |
|-----------------------------|-----------------------|
| Power Source                | Bus Supplied          |
| DALI Current Draw           | 15mA                  |
| Weight                      | 15g                   |
| Interface                   | DALI (Single Address) |

| Part Numbers | Description               |
|--------------|---------------------------|
| 97-315       | Combined DALI Multisensor |