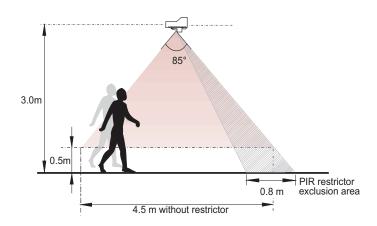

DALI

Protection class: IP30 EMC immunity EN 55015 EMC emission EN 61547

# **Product Image**



### **Functions**

- Presence / Absence Detection
- · High sensitivity PIR
- · Constant (Daylight) regulation

#### **Convenience**

Available factory fitted in selected RIDI Group luminaires

#### **Dimensions**



# **PIR Coverage**



# **Light Sensor Coverage**



| <b>Compatible Systems</b> |     |
|---------------------------|-----|
| Class Control             | Yes |
| Control 2                 | Yes |
| Control 2+                | Yes |
| Control 3                 | Yes |

| <b>Basic Technical Data</b> |                       |
|-----------------------------|-----------------------|
| Power Source                | Bus Supplied          |
| DALI Current Draw           | 15mA                  |
| Weight                      | 15g                   |
| Interface                   | DALI (Single Address) |

| Part Numbers | Description               |
|--------------|---------------------------|
| 97-315       | Combined DALI Multisensor |