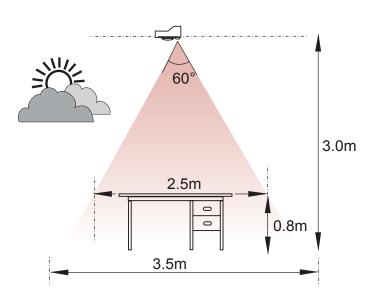

# **Light Sensor Coverage**

| <b>Compatible Systems</b> |     |
|---------------------------|-----|
| Class Control             | Yes |
| Control 2                 | Yes |
| Control 2+                | Yes |
| Control 3                 | Yes |