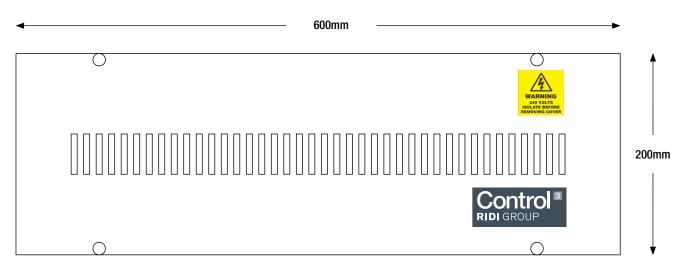

## **Dimensions**

Height: 100mm

| Part Numbers    | Description                                                                               |
|-----------------|-------------------------------------------------------------------------------------------|
| 97-C3-ENC-(1-8) | Fully Populated Control3 system with PSU, Controller and (1-8) DALI circuits - pre-wired. |
| 97-SW-ENC-X     | Unpopulated enclosure for use with DIN rail control components                            |