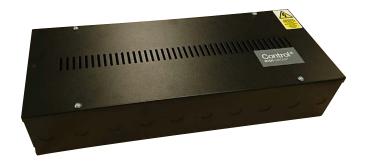

## **Product Image**

## **Description**

Enclosure for Control3 systems. Supplied pre-wired with Control3 system components to form a complete system.

Capacity for up to 8 DALI cicuits (97-C3-SCI2), one Control3 Processor (97-C3-CPU) and power supply (97-C3-PSU).

Additional DIN rail components may be fitted depending on available space.

Ten 20mm diameter knockouts are available on the top and bottom surface.