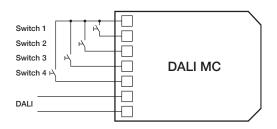

# **Wiring**

| <b>Compatible Systems</b> |     |
|---------------------------|-----|
| Class Control             | No  |
| Control 2                 | No  |
| Control 2+                | No  |
| Control 3                 | Yes |

### **Convenience**

- Allows use of standard momentary action switches
- · Compact enough to fit behind switch plate
- Single DALI bus pair for multiple switches
- Uses eDALI addresses does not use a DALI short address