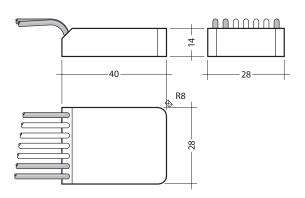

DALI Certified: E2 55015
EN 61 347-1
EN 61 347-2-11
EN 61 547

# **Product Image**



## **Functions**

- Scene Recall
- Raise / Lower Lighting Levels
- Activate areas with Absence detection
- Use with long range movement sensors

### **Convenience**

- Allows use of standard momentary action switches
- · Compact enough to fit behind switch plate
- Single DALI bus pair for multiple switches
- Uses eDALI addresses does not use a DALI short address

## **Dimensions**



# **Wiring**



| <b>Compatible Systems</b> |     |
|---------------------------|-----|
| Class Control             | No  |
| Control 2                 | No  |
| Control 2+                | No  |
| Control 3                 | Yes |

| Basic Technical Data |                     |
|----------------------|---------------------|
| Power Source         | Bus Supplied        |
| DALI Current Draw    | 6mA                 |
| Weight               | 11g                 |
| Interface            | 4 x eDALI Addresses |

| Part Numbers | Description                           |
|--------------|---------------------------------------|
| 97-DALI-MC   | 4 Channel momentary switch input unit |