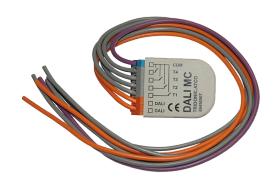

# **Product Image**

| Part Numbers | Description                           |
|--------------|---------------------------------------|
| 97-DALI-MC   | 4 Channel momentary switch input unit |