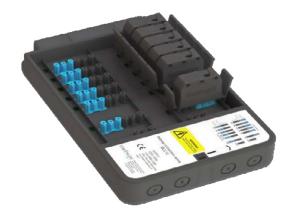

## **Product Image**

## **Features**

- 10 Ports for connection of luminaires or sensors
- Simple and quick install
- · Latching sockets