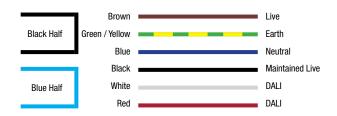

DALI

Operating voltage: 230/240 VAC

Max load per output: 6 A

Max total load: 12 A

## **Product Image**



## Wiring



## **Features**

- 10 Ports for connection of luminaires or sensors
- Simple and quick install
- · Latching sockets

## Convenience

 Compatible plug and leads available on select RIDI Group luminaires and sensors

| Compatible Systems |  |
|--------------------|--|
| Class Control Yes  |  |
| Control 2 Yes      |  |
| Control 2+ Yes     |  |
| Control 3 Yes      |  |

| Basic Technical Data |                  |
|----------------------|------------------|
| Power Source         | 230/240 VAC      |
| DALI Power Supply    | External         |
| Weight               | 0.7 kg           |
| Mounting             | Ceiling Recessed |

| Part Numbers | Description                         |
|--------------|-------------------------------------|
| 97-MCC-10B   | 12 port Luminaire Connection Modul