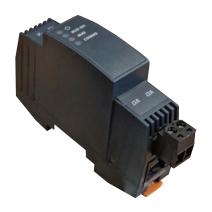

## **Product Image**

# **Description**

DALI Slice connects to Control<sup>3</sup> main processor (97-C3-CPU) and provides bus power and control for up to 64 DALI devices.

Slice is connected via DIN rail mounted bus connector (supplied) to the Control<sup>3</sup> processor (97-C3-CPU) and is automatically recognised by the system

Field wiring to DALI devices is via removeable 2 pole terminal block.