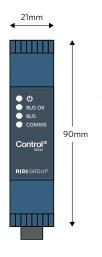

Control<sup>3</sup> DALI Slice 97-SCIV2

| IP20 |
|------|
|      |
|      |
|      |

## **Product Image**



# **Description**

DALI Slice connects to Control<sup>3</sup> main processor (97-C3-CPU) and provides bus power and control for up to 64 DALI devices.

Slice is connected via DIN rail mounted bus connector (supplied) to the Control<sup>3</sup> processor (97-C3-CPU) and is automatically recognised by the system

Field wiring to DALI devices is via removeable 2 pole terminal block.

### **Dimensions**



# **Wiring example**



# Basic Technical Data Power Source BUS Supplied DALI Supply Current 210mA Capacity Max 64 DALI Addresses

| Part Numbers | Description         |
|--------------|---------------------|
| 97-SCIV2     | Control3 DALI Slice |