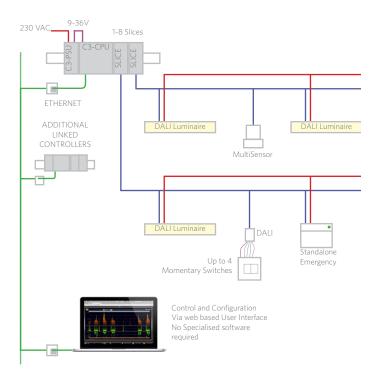

Control<sup>3</sup> DALI Slice 97-SCIV2

| IP20 |
|------|
|      |
|      |
|      |

## **Product Image**



# **Description**

DALI Slice connects to Control<sup>3</sup> main processor (97-C3-CPU) and provides bus power and control for up to 64 DALI devices.

Slice is connected via DIN rail mounted bus connector (supplied) to the Control<sup>3</sup> processor (97-C3-CPU) and is automatically recognised by the system

Field wiring to DALI devices is via removeable 2 pole terminal block.

### **Dimensions**



# **Wiring example**



# Basic Technical Data Power Source BUS Supplied DALI Supply Current 210mA Capacity Max 64 DALI Addresses

| Part Numbers | Description         |
|--------------|---------------------|
| 97-SCIV2     | Control3 DALI Slice |