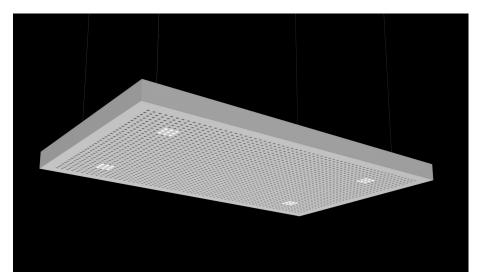

Rendered image for example, not final product photo

## Pixl 4 DAWS 840 H0 800

Perforated plasterboard panel with four integrated multipoint LED downlights. Removable and replaceable LED boards mounted within the panel providing diffuse light.

Fire retardent acoustic suppression material in the rear of the panel reduces room reverberation times. Perforated panel allows sound to be absorbed from the front and rear of the fitting.