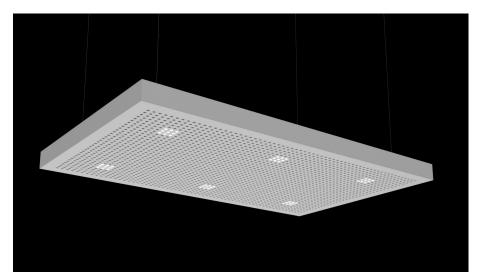

Rendered image for example, not final product photo

## Pixl 6 DAWS 840 HE 066

Perforated plasterboard panel with four integrated multipoint LED downlights. Removable and replaceable LED boards mounted within the panel providing diffuse light.

Fire retardent acoustic suppression material in the rear of the panel reduces room reverberation times. Perforated panel allows sound to be absorbed from the front and rear of the fitting.