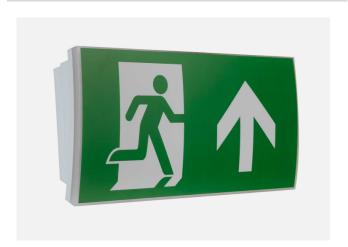

## **Product description**

**Design:** Wall mounted LED Exit sign with a 'box' design, it offers much better aesthetics when compared to conventional exit-boxes, featuring an attractive Polycarbonate enclosure with a sloping front opal panel and screen printed safety sign legends to ensure even illumination. Measuring 333x160 mm, the LED exit sign provides a viewing distance of 30 metres. Configured for maintained operation as standard. Non maintained operation is available by excluding a switched live supply. Self Test or DALI operation available.

## **Product image**