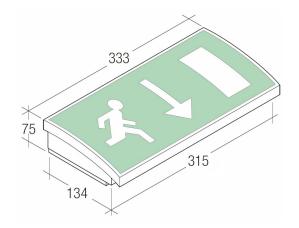

# **Drawing / Dimensions**

| Dimens. [mm] |     |    |  |  |
|--------------|-----|----|--|--|
| L            | W   | Н  |  |  |
| 333          | 160 | 75 |  |  |