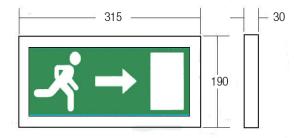

# **Drawing / Dimensions**

| Dimens. [mm] |     |    |
|--------------|-----|----|
| L            | W   | Н  |
| 315          | 190 | 30 |