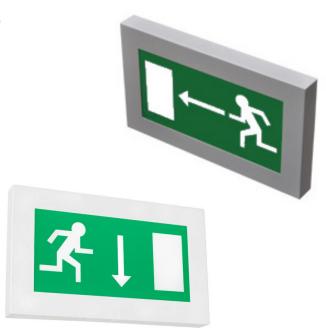

## **Product description**

**Design:** Slim wall mounted LED Exit sign features a welded steel housing, an internal Miro reflector and the sign panel features matrix dot coating to ensure even illumination of the safety sign legend. Measuring 315 x 190 mm, the LED exit sign provides a viewing distance of 28 metres. All versions are supplied with integral Maintained emergency lighting control gear. Functions as Self Test, central test, DALI and 24Volt versions for our DLS central battery system are also available.

# **Product image**

### **Order codes**

| F-LINE EXIT LED-TI | Wall Mounted LED exit sign |                                                                  |
|--------------------|----------------------------|------------------------------------------------------------------|
|                    | /MX/M3                     | 3 Hour Maintained, gloss white front plate, Arrow Down legend.   |
| Options            | /SG                        | Textured Silver Grey finish                                      |
|                    | /TW                        | Textured white finish                                            |
| DALL               | /DALI                      | DALI/Self Test (full self test function with no DALI connection) |
|                    | /VCT                       | Validate Central Test                                            |
| Legends            | /AL                        | Arrow left                                                       |
|                    | /AR                        | Arrow Right                                                      |