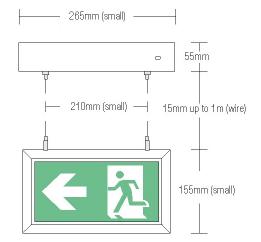

## **Drawing / Dimensions**

| Dimens. [mm] |    |     |  |  |
|--------------|----|-----|--|--|
| L            | W  | Н   |  |  |
| 265          | 45 | 155 |  |  |