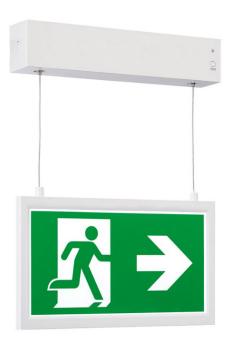

#### **Product description**

Design: LED Exit sign suited to modern architectural environments. An attractive slim body design, surface mounted wire suspended, ESA09 size Small provides a viewing distance of 25m. The specially screen printed finish ensures a uniform illumination. Can be configured for non-maintained, maintained, switch maintained operation or Self-Test operation.

#### **Product image**