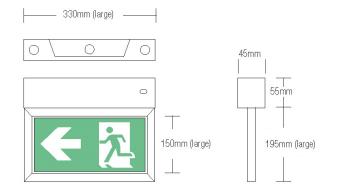

| Dimens. [mm] |    |           |
|--------------|----|-----------|
| L            | W  | Н         |
| 330          | 45 | 195 (250) |