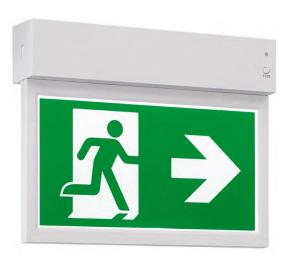

## **Product description**

**Design:** LED Exit sign suited to modern architectural environments. An attractive slim body design, suitable for Fixed, wall/ceiling mounting, ESA10 size (large) provides a viewing distance of 30m. The specially screen printed finish ensures a uniform illumination. Can be configured for non-maintained, maintained or switch maintained operation. DALI or Self-Test operation.

### **Product image**