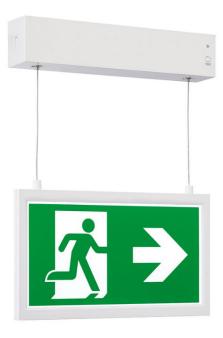

# **RG** ADDITIONS













CE

Voltage: 220-240 Volt, 50-60 HZ Protection class: II IP40 acc. to EN 60598.2.22

### **Product description**

Design: LED Exit sign suited to modern architectural environments. An attractive slim body design, surface mounted wire suspended, ESA11 size (large) provides a viewing distance of 30m. The specially screen printed finish ensures a uniform illumination. Can be configured for non-maintained, maintained or switch maintained operation. DALI or Self-Test

## **Product image**



#### **Technical Data**

| Supply Voltage/Frequency | 230VAC / 50-60Hz                                  |  |
|--------------------------|---------------------------------------------------|--|
| Battery Type             | (LiFePO4) 6.4V 600mAh (standard) 3.2V 3.2Ah (DALI |  |
| Total Circuit Power Max  | 3.1W                                              |  |
| Max Ambient Temperature  | 25°C                                              |  |
| Ingress Protection       | IP40                                              |  |
| Weight                   | 2500g                                             |  |
| Conductor Size           | 0.5-2.5mm <sup>2</sup> max                        |  |
| CCT                      | >4500K                                            |  |
| Emergency Durat