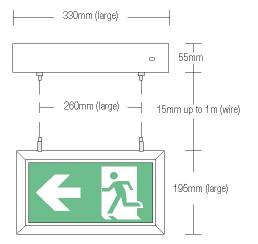

## **Drawing / Dimensions**

| Dimens. [mm] |    |     |  |  |
|--------------|----|-----|--|--|
| L            | W  | Н   |  |  |
| 330          | 45 | 195 |  |  |