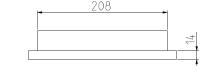

# **Drawing / Dimensions**

| Dimens. [mm] |    |     |
|--------------|----|-----|
| L            | W  | Н   |
| 237          | 14 | 137 |