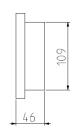

# **Drawing / Dimensions**

| Dimens. [mm] |    |     |
|--------------|----|-----|
| L            | W  | Н   |
| 237          | 14 | 137 |