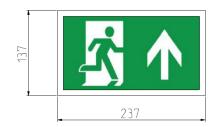

# **Product description**

**Design:** Wall mounted LED Exit sign suited to modern architectural environments. An attractive flat design with the exit legend being framed by a high quality Aluminium extrusion measuring just 237x137mm. The specially screened light-conducting panel ensures a uniform illumination and due to their high illuminance of >500cd/m² are ideal for use in brightly lit environments. Can be configured for non-maintained, maintained or switch maintained operation. Functions as stand-alone Self Test as standard or can be connected to a DALI system.

### **Product image**