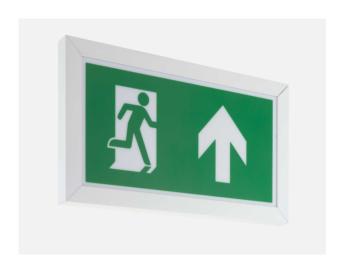

# **Product description**

**Design:** Wall mounted LED Exit sign suited to modern architectural environments. An attractive flat design with the exit legend being framed by a high quality Aluminium extrusion measuring just 237x137mm. The specially screened light-conducting panel ensures a uniform illumination and due to their high illuminance of >500cd/m² are ideal for use in brightly lit environments. Can be configured for non-maintained, maintained or switch maintained operation. Functions as stand-alone Self Test as standard or can be connected to a DALI system.

### **Product image**

Steel and Alu base/screen printed opal PC legend