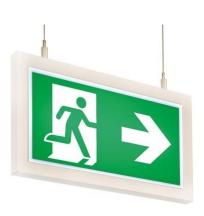

## **Product description**

Design: Wire Suspended LED Exit sign suited to modern architectural environments. An attractive flat design with the exit legend being framed by a high quality Aluminium extrusion measuring just 237x137mm. The specially screened light-conducting panel ensures a uniform illumination and due to their high illuminance of  $>500cd/m^2$  are ideal for use in brightly lit environments. Can be configured for non-maintained, maintained or switch maintained operation. Functions as stand-alone Self Test as standard or can be connected to a DALI system.

#### **Order codes**

**Viewing Distance** 

Construction

| SQL/WIRE/DALI/WH | Wire Suspended, White |                          |
|------------------|-----------------------|--------------------------|
| Options          | /GR                   | Grey painted finish      |
|                  | /DS                   | Double Sided             |
| Legends          | /ECAR                 | EC Format - Arrow Right  |
|                  | /ECAL                 | EC Format - Arrow Left   |
|                  | /ECAD                 | EC Format - Arrow Down   |
|                  | /ISOAR                | ISO Format - Arrow Right |
|                  | /ISOAL                | ISO Format - Arrow Left  |
|                  | /ISOAU                | ISO Format - Arrow Up    |