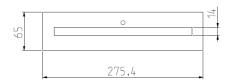

### **Product image**

**Drawing / Dimensions** 

14

Dimens. [mm]

237

| 98  | В   |
|-----|-----|
| 163 | A   |
|     | 137 |

137

Note: All high mounted versions share a common fixing plate 'A' and recessed gear tray 'B'. Wire lengths are adjustable to 1metre.