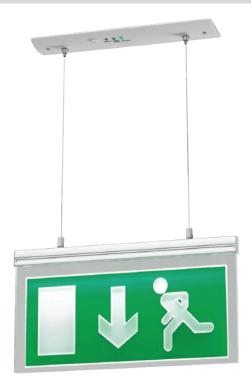

#### Product image

#### **Product description**

**Design:** An attractive architectural surface/recessed illuminated safety sign. The edgelit legend is mounted on adjustable suspension wires that also provide the units power. the exit sign features long life >50,000hrs with very low power consumption.

The small discrete control gear housing can be surface mounted or semi-recessed. The legend is retained by an aluminium extrusion.

A full range of legend options are available, compling with both EC and ISO standard formats.