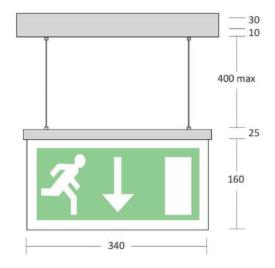

# **Drawing / Dimensions**

| Dimens. [mm] |    |     |  |
|--------------|----|-----|--|
| L            | W  | H   |  |
| 340          | 45 | 185 |  |