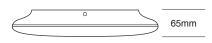

#### **Technical Data / Dimensions**

| Dimensions [mm] |        |
|-----------------|--------|
| Н               | 65mm   |
| D               | 360mm  |
| Weight          | 2.6 kg |
| Weight EM       | 3.5 kg |