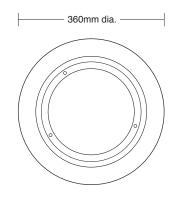

#### **Technical Data / Dimensions**

| Dimensions [mm] |        |
|-----------------|--------|
| Н               | 65mm   |
| D               | 360mm  |
| Weight          | 2.6 kg |
| Weight EM       | 3.5 kg |