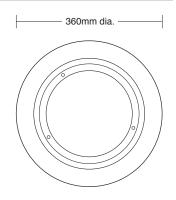

## **Technical Data / Dimensions**

| Dimensions [mm] |        |
|-----------------|--------|
| Н               | 65mm   |
| D               | 360mm  |
| Weight          | 2.6 kg |
| Weight EM       | 3.5 kg |
|                 |        |