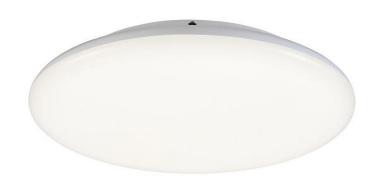

## **Product description**

The RK-F offers decorative surface mounted circular luminaires incorporating high output white LEDs within a 'sealed' polycarbonate light source enclosure minimising loss of efficacy due to dirt. The mains driver and emergency lighting gear is installed in the back of the housing away from internal heat sources. The main luminaire housing is installed by twisting on to the first fix ring.

The RK-F offers an exceptional opportunity to design contemporary lighting installations with aesthetic luminaires.

Fixed output mains luminaire. With integral 3hr maintained battery backed emergency for DALI testing systems.