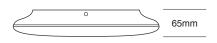

## **Technical Data / Dimensions**

| Dimensions [mm] |        |
|-----------------|--------|
| Н               | 65mm   |
| D               | 360mm  |
| Weight          | 2.6 kg |
| Weight EM       | 3.5 kg |
|                 |        |