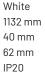

### **Specification text**

Surface Mount luminaire from the iline 4 family. Symmetrical, Wide lighting distribution, UGR 19. Light output of 2055lm with an efficacy of 105lm/W. Light source colour temperature 3000KK and CRI 85. Complete with DALI control gear. Nominal dimensions L1132 x W40 x H62mm. Finished in White.

#### **Physical details**

| Finish:    |  |
|------------|--|
| Length:    |  |
| Width:     |  |
| Height:    |  |
| IP Rating: |  |
|            |  |