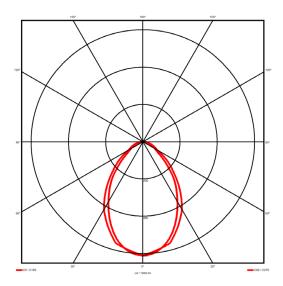

### **Specification text**

Surface Mount luminaire from the iline 4 family. Symmetrical, Wide lighting distribution, UGR 19. Light output of 2055lm with an efficacy of 105lm/W. Light source colour temperature 3000KK and CRI 85. Complete with DALI control gear. Nominal dimensions L1132 x W40 x H62mm. Finished in White.

> 2055 lm 105 lm/W 19.5 W DALI 1-100% Yes 3000K K < 3 85

Symmetrical Wide 19

## Lighting performance

| Output lumens:                |
|-------------------------------|
| Efficacy:                     |
| Rated power:                  |
| Control gear:                 |
| Dimming range:                |
| DC Suitable:                  |
| Colour temperature:           |
| MacAdams                      |
| CRI:                          |
| Radiation pattern:            |
| Beam angle:                   |
| Unified glare rating (U.G.R): |