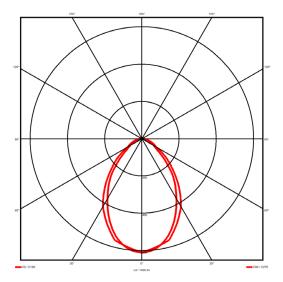

## **Lighting performance**

2055 lm Output lumens: 105 lm/W Efficacy: Rated power: 19.5 W Control gear: DALI Dimming range: 1-100% DC Suitable: Yes Colour temperature: 3000KK < 3 MacAdams CRI: 85

Radiation pattern: Symmetrical Beam angle: Wide
Unified glare rating (U.G.R): 19