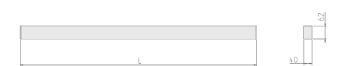

## **Physical details**

Finish: Black
Length: 1132 mm
Width: 40 mm
Height: 62 mm
IP Rating: IP20