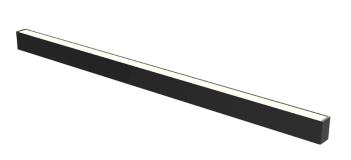

#### Luminaire type

| Product reference: |
|--------------------|
| Article Number:    |
| Product type:      |
| Mounting type:     |
| Applications:      |

IL4-S-1132-830M-DAD-MP-FBES 97-IL400038ES Surface Mount Surface Office, General and Retail

## **Specification text**

Surface Mount luminaire from the iline 4 family. Symmetrical, Wide lighting distribution, UGR 19. Light output of 2055Im with an efficacy of 105Im/W. Light source colour temperature 3000KK and CRI 85. Complete with DALI control gear and self test 3hr emergency. Nominal dimensions L1132  $\times$  W40  $\times$ H62mm. Finished in Black.