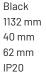

#### **Physical details**

| Finish:    |  |  |
|------------|--|--|
| Length:    |  |  |
| Width:     |  |  |
| Height:    |  |  |
| IP Rating: |  |  |
|            |  |  |

## **Specification text**

Surface Mount luminaire from the iline 4 family. Symmetrical, Wide lighting distribution, UGR 19. Light output of 2055Im with an efficacy of 105Im/W. Light source colour temperature 3000KK and CRI 85. Complete with DALI control gear and self test 3hr emergency. Nominal dimensions L1132  $\times$  W40  $\times$ H62mm. Finished in Black.