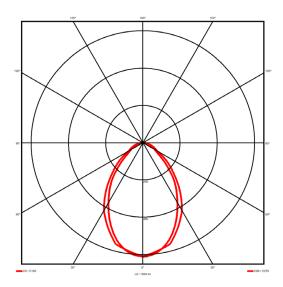

> 2055 lm 105 lm/W 19.5 W DALI 1-100% Yes 3000K K < 3 85

Symmetrical Wide 19

### Lighting performance

| Output lumens:                |
|-------------------------------|
| Efficacy:                     |
| Rated power:                  |
| Control gear:                 |
| Dimming range:                |
| DC Suitable:                  |
| Colour temperature:           |
| MacAdams                      |
| CRI:                          |
| Radiation pattern:            |
| Beam angle:                   |
| Unified glare rating (U.G.R): |
|                               |