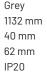

#### **Physical details**

| Finish:    |  |  |
|------------|--|--|
| Length:    |  |  |
| Width:     |  |  |
| Height:    |  |  |
| IP Rating: |  |  |
|            |  |  |

## **Specification text**

Surface Mount luminaire from the iline 4 family. Symmetrical, Wide lighting distribution, UGR 19. Light output of 2055lm with an efficacy of 105lm/W. Light source colour temperature 3000KK and CRI 85. Complete with DALI control gear and DALI test 3hr emergency. Nominal dimensions L1132 x W40 x H62mm. Finished in Grey.