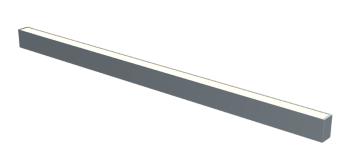

IL4-S-1132-830M-DAD-MP-FGED 97-IL400039ED Surface Mount Surface Office, General and Retail

## **Specification text**

Surface Mount luminaire from the iline 4 family. Symmetrical, Wide lighting distribution, UGR 19. Light output of 2055lm with an efficacy of 105lm/W. Light source colour temperature 3000KK and CRI 85. Complete with DALI control gear and DALI test 3hr emergency. Nominal dimensions L1132 x W40 x H62mm. Finished in Grey.