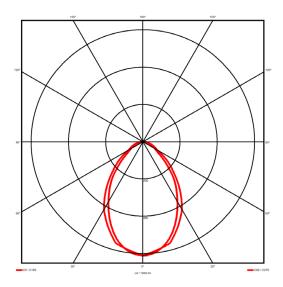

> 2055 lm 105 lm/W 19.5 W DALI 1-100% Yes 3000K K < 3 85

Symmetrical Wide 19

## Lighting performance