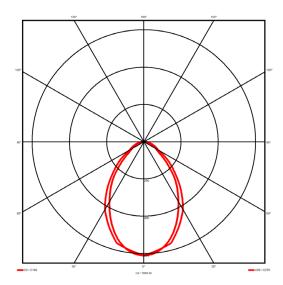

#### **Specification text**

Surface Mount luminaire from the iline 4 family. Symmetrical, Wide lighting distribution, UGR 19. Light output of 2119lm with an efficacy of 109lm/W. Light source colour temperature 4000KK and CRI 85. Complete with DALI control gear and DALI test 3hr emergency. Nominal dimensions L1132  $\times$  W40  $\times$ H62mm. Finished in White.

> 2119 lm 109 lm/W 19.5 W DALI 1-100% Yes 4000K K < 3 85

Symmetrical Wide 19

## Lighting performance

| Output lumens:                |
|-------------------------------|
| Efficacy:                     |
| Rated power:                  |
| Control gear:                 |
| Dimming range:                |
| DC Suitable:                  |
| Colour temperature:           |
| MacAdams                      |
| CRI:                          |
| Radiation pattern:            |
| Beam angle:                   |
| Unified glare rating (U.G.R): |