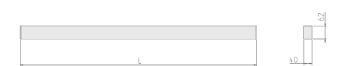

## **Specification text**

Surface Mount luminaire from the iline 4 family. Symmetrical, Wide lighting distribution, UGR 19. Light output of 2119lm with an efficacy of 109lm/W. Light source colour temperature 4000KK and CRI 85. Complete with DALI control gear. Nominal dimensions L1132 x W40 x H62mm. Finished in Black.

## Physical details

Finish: Black
Length: 1132 mm
Width: 40 mm
Height: 62 mm
IP Rating: IP20