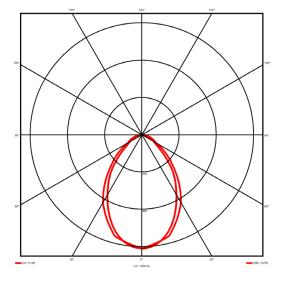

## **Lighting performance**

2119 lm Output lumens: 109 lm/W Efficacy: Rated power: 19.5 W Control gear: DALI Dimming range: 1-100% DC Suitable: Yes Colour temperature: 4000KK < 3 MacAdams CRI: 85

Radiation pattern: Symmetrical Beam angle: Wide
Unified glare rating (U.G.R): 19