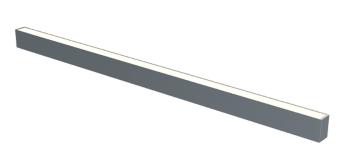

#### **Specification text**

Surface Mount luminaire from the iline 4 family. Symmetrical, Wide lighting distribution, UGR 19. Light output of 2119Im with an efficacy of 109Im/W. Light source colour temperature 4000KK and CRI 85. Complete with DALI control gear. Nominal dimensions L1132 x W40 x H62mm. Finished in Grey.