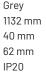

#### **Physical details**

| Finish:    |  |  |
|------------|--|--|
| Length:    |  |  |
| Width:     |  |  |
| Height:    |  |  |
| IP Rating: |  |  |
|            |  |  |

Symmetrical Wide 19