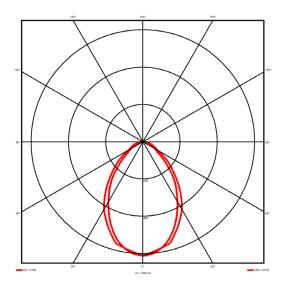

### Lighting performance

| Output lumens:                |  |  |  |
|-------------------------------|--|--|--|
| Efficacy:                     |  |  |  |
| Rated power:                  |  |  |  |
| Control gear:                 |  |  |  |
| Dimming range:                |  |  |  |
| DC Suitable:                  |  |  |  |
| Colour temperature:           |  |  |  |
| MacAdams                      |  |  |  |
| CRI:                          |  |  |  |
| Radiation pattern:            |  |  |  |
| Beam angle:                   |  |  |  |
| Unified glare rating (U.G.R): |  |  |  |