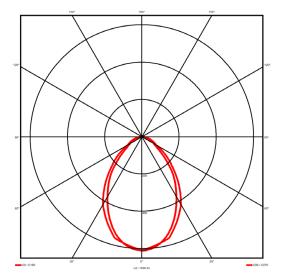

## **Lighting performance**

2119 lm Output lumens: Efficacy: 109 lm/W Rated power: 19.5 W Control gear: DALI Dimming range: 1-100% DC Suitable: Yes Colour temperature: 4000KK < 3 MacAdams 85 CRI:

Radiation pattern: Symmetrical Beam angle: Wide
Unified glare rating (U.G.R): 19