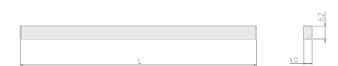

## Physical details

Finish: Grey
Length: 1132 mm
Width: 40 mm
Height: 62 mm
IP Rating: IP20