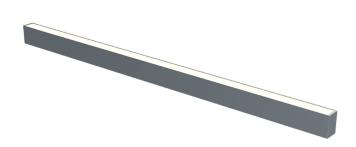

## Luminaire type

Product reference: IL4-S-1132-840M-DAD-MP-FGE

Article Number: 97-IL400045E
Product type: Surface Mount
Mounting type: Surface

Applications: Office, General and Retail

## **Specification text**

Surface Mount luminaire from the iline 4 family. Symmetrical, Wide lighting distribution, UGR 19. Light output of 2119lm with an efficacy of 109lm/W. Light source colour temperature 4000KK and CRI 85. Complete with DALI control gear and manual test 3hr emergency. Nominal dimensions L1132 x W40 x H62mm. Finished in Grey.

## Physical details

Finish: Grey
Length: 1132 mm
Width: 40 mm
Height: 62 mm
IP Rating: IP20