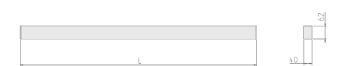

## **Specification text**

Surface Mount luminaire from the iline 4 family. Symmetrical, Wide lighting distribution, UGR 22. Light output of 2384lm with an efficacy of 122lm/W. Light source colour temperature 3000KK and CRI 85. Complete with DALI control gear. Nominal dimensions L1132 x W40 x H62mm. Finished in Black.

## Physical details

Finish: Black
Length: 1132 mm
Width: 40 mm
Height: 62 mm
IP Rating: IP20