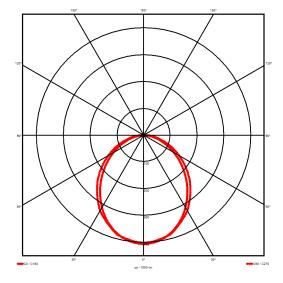

## **Lighting performance**

2384 lm Output lumens: 122 lm/W Efficacy: Rated power: 19.5 W Control gear: DALI Dimming range: 1-100% DC Suitable: Yes Colour temperature: 3000KK < 3 MacAdams CRI: 85

Radiation pattern: Symmetrical Beam angle: Wide Unified glare rating (U.G.R): 22