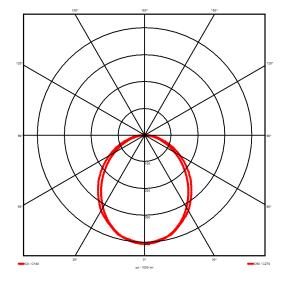

## **Lighting performance**

2384 lm Output lumens: 122 lm/W Efficacy: Rated power: 19.5 W Control gear: DALI Dimming range: 1-100% DC Suitable: Yes Colour temperature: 3000KK < 3 MacAdams CRI: 85

Radiation pattern: Symmetrical Beam angle: Wide Unified glare rating (U.G.R): 22