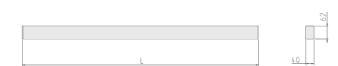

## Physical details

 Finish:
 Grey

 Length:
 1132 mm

 Width:
 40 mm

 Height:
 62 mm

 IP Rating:
 IP20