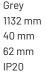

#### **Physical details**

| Finish:    |  |  |
|------------|--|--|
| Length:    |  |  |
| Width:     |  |  |
| Height:    |  |  |
| IP Rating: |  |  |
|            |  |  |

#### **Specification text**

Surface Mount luminaire from the iline 4 family. Symmetrical, Wide lighting distribution, UGR 22. Light output of 2384Im with an efficacy of 122Im/W. Light source colour temperature 3000KK and CRI 85. Complete with DALI control gear and manual test 3hr emergency. Nominal dimensions L1132 x W40 x H62mm. Finished in Grey.