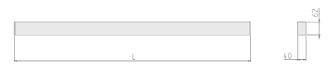

#### **Specification text**

Surface Mount luminaire from the iline 4 family. Symmetrical, Wide lighting distribution, UGR 22. Light output of 2384Im with an efficacy of 122Im/W. Light source colour temperature 3000KK and CRI 85. Complete with DALI control gear and manual test 3hr emergency. Nominal dimensions L1132 x W40 x H62mm. Finished in Grey.