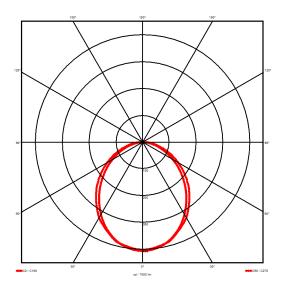

## Lighting performance

| Output lumens:                |
|-------------------------------|
| Efficacy:                     |
| Rated power:                  |
| Control gear:                 |
| Dimming range:                |
| DC Suitable:                  |
| Colour temperature:           |
| MacAdams                      |
| CRI:                          |
| Radiation pattern:            |
| Beam angle:                   |
| Unified glare rating (U.G.R): |

> 2384 lm 122 lm/W 19.5 W DALI 1-100% Yes 3000K K < 3 85

Symmetrical Wide 22