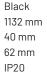

## **Specification text**

Surface Mount luminaire from the iline 4 family. Symmetrical, Wide lighting distribution, UGR 22. Light output of 2458Im with an efficacy of 126Im/W. Light source colour temperature 4000KK and CRI 85. Complete with DALI control gear. Nominal dimensions L1132 x W40 x H62mm. Finished in Black.

### **Physical details**

| Finish:    |  |  |
|------------|--|--|
| Length:    |  |  |
| Width:     |  |  |
| Height:    |  |  |
| IP Rating: |  |  |
|            |  |  |