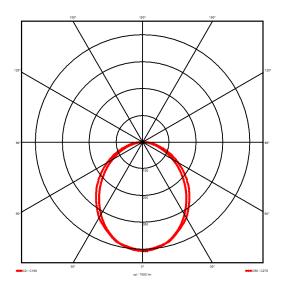

> 2458 lm 126 lm/W 19.5 W DALI 1-100% Yes 4000K K < 3 85

Symmetrical Wide 22

## Lighting performance

| Output lumens:                |
|-------------------------------|
| Efficacy:                     |
| Rated power:                  |
| Control gear:                 |
| Dimming range:                |
| DC Suitable:                  |
| Colour temperature:           |
| MacAdams                      |
| CRI:                          |
| Radiation pattern:            |
| Beam angle:                   |
| Unified glare rating (U.G.R): |