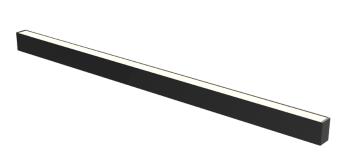

## **Specification text**

Surface Mount luminaire from the iline 4 family. Symmetrical, Wide lighting distribution, UGR 22. Light output of 2458Im with an efficacy of 126Im/W. Light source colour temperature 4000KK and CRI 85. Complete with DALI control gear. Nominal dimensions L1132 x W40 x H62mm. Finished in Black.

### **Physical details**

| Finish:    |  |  |
|------------|--|--|
| Length:    |  |  |
| Width:     |  |  |
| Height:    |  |  |
| IP Rating: |  |  |
|            |  |  |