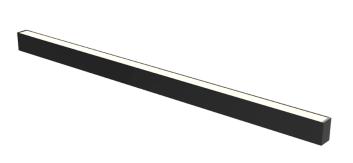

### Luminaire type

| Product reference: |
|--------------------|
| Article Number:    |
| Product type:      |
| Mounting type:     |
| Applications:      |

IL4-S-1132-840M-DAD-OP-FBED 97-IL400053ED Surface Mount Surface Office, General and Retail

## **Specification text**

Surface Mount luminaire from the iline 4 family. Symmetrical, Wide lighting distribution, UGR 22. Light output of 2458Im with an efficacy of 126Im/W. Light source colour temperature 4000KK and CRI 85. Complete with DALI control gear and DALI test 3hr emergency. Nominal dimensions L1132 x W40 x H62mm. Finished in Black.