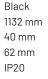

## **Specification text**

Surface Mount luminaire from the iline 4 family. Symmetrical, Wide lighting distribution, UGR 22. Light output of 2458Im with an efficacy of 126Im/W. Light source colour temperature 4000KK and CRI 85. Complete with DALI control gear and DALI test 3hr emergency. Nominal dimensions L1132 x W40 x H62mm. Finished in Black.

### **Physical details**

| Finish:    |  |  |
|------------|--|--|
| Length:    |  |  |
| Width:     |  |  |
| Height:    |  |  |
| IP Rating: |  |  |
|            |  |  |

lightworks

RIDI

The details provided in this data sheet were prepared with due care but are still subject to error. We retain the right to make formal, technical and pricing changes. © 21/03/25 RIDI Lighting Ltd, Units 8 & 9 The Marshgate Centre, Harlow Business Park, Parkway, Harlow, Essex, CM19 5QP.