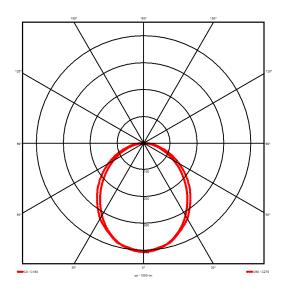

## **Specification text**

Surface Mount luminaire from the iline 4 family. Symmetrical, Wide lighting distribution, UGR 22. Light output of 2458Im with an efficacy of 126Im/W. Light source colour temperature 4000KK and CRI 85. Complete with DALI control gear and DALI test 3hr emergency. Nominal dimensions L1132 x W40 x H62mm. Finished in Black.

> 2458 lm 126 lm/W 19.5 W DALI 1-100% Yes 4000K K < 3 85

Symmetrical Wide 22

## Lighting performance

| Output lumens:                |
|-------------------------------|
| Efficacy:                     |
| Rated power:                  |
| Control gear:                 |
| Dimming range:                |
| DC Suitable:                  |
| Colour temperature:           |
| MacAdams                      |
| CRI:                          |
| Radiation pattern:            |
| Beam angle:                   |
| Unified glare rating (U.G.R): |
|                               |