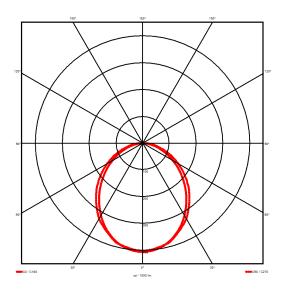

#### Lighting performance

| Output lumens:                |
|-------------------------------|
| Efficacy:                     |
| Rated power:                  |
| Control gear:                 |
| Dimming range:                |
| DC Suitable:                  |
| Colour temperature:           |
| MacAdams                      |
| CRI:                          |
| Radiation pattern:            |
| Beam angle:                   |
| Unified glare rating (U.G.R): |
|                               |

> 2458 lm 126 lm/W 19.5 W DALI 1-100% Yes 4000K K < 3 85

Symmetrical Wide 22

#### **Specification text**

Surface Mount luminaire from the iline 4 family. Symmetrical, Wide lighting distribution, UGR 22. Light output of 2458Im with an efficacy of 126Im/W. Light source colour temperature 4000KK and CRI 85. Complete with DALI control gear and self test 3hr emergency. Nominal dimensions L1132  $\times$  W40  $\times$ H62mm. Finished in Black.