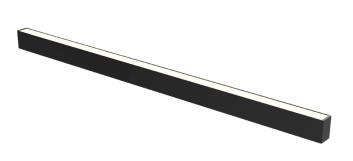

#### **Specification text**

Surface Mount luminaire from the iline 4 family. Symmetrical, Wide lighting distribution, UGR 22. Light output of 2458Im with an efficacy of 126Im/W. Light source colour temperature 4000KK and CRI 85. Complete with DALI control gear and self test 3hr emergency. Nominal dimensions L1132  $\times$  W40  $\times$ H62mm. Finished in Black.