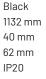

#### **Physical details**

| Finish:    |  |  |
|------------|--|--|
| Length:    |  |  |
| Width:     |  |  |
| Height:    |  |  |
| IP Rating: |  |  |
| ,          |  |  |

#### **Specification text**

Surface Mount luminaire from the iline 4 family. Symmetrical, Wide lighting distribution, UGR 22. Light output of 2458Im with an efficacy of 126Im/W. Light source colour temperature 4000KK and CRI 85. Complete with DALI control gear and self test 3hr emergency. Nominal dimensions L1132  $\times$  W40  $\times$ H62mm. Finished in Black.