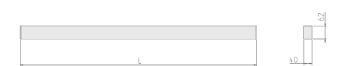

## Physical details

 Finish:
 Grey

 Length:
 1132 mm

 Width:
 40 mm

 Height:
 62 mm

 IP Rating:
 IP20