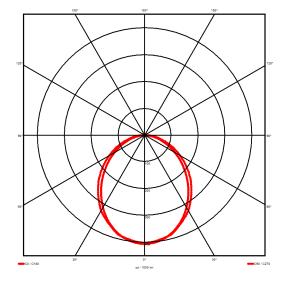

## **Lighting performance**

2458 lm Output lumens: 126 lm/W Efficacy: Rated power: 19.5 W Control gear: DALI Dimming range: 1-100% DC Suitable: Yes Colour temperature: 4000KK < 3 MacAdams CRI: 85

Radiation pattern: Symmetrical Beam angle: Wide Unified glare rating (U.G.R): 22