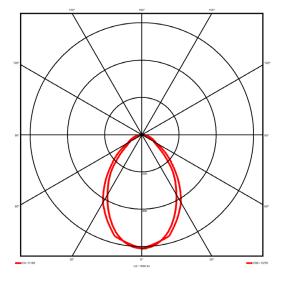

## Lighting performance

2055 lm Output lumens: 105 lm/W Efficacy: Rated power: 19.5 W Control gear: DALI Dimming range: 1-100% DC Suitable: Yes Colour temperature: 3000KK < 3 MacAdams CRI: 85

Radiation pattern: Symmetrical Beam angle: Wide
Unified glare rating (U.G.R): 19