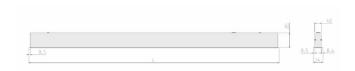

## **Physical details**

Finish: White
Length: 1137 mm
Width: 54 mm
Height: 85 mm
IP Rating: IP20