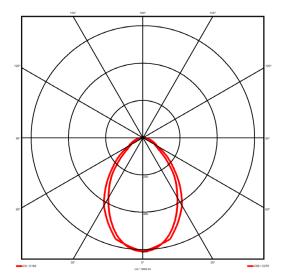

## Lighting performance

2055 lm Output lumens: 105 lm/W Efficacy: Rated power: 19.5 W Control gear: DALI Dimming range: 1-100% DC Suitable: Yes Colour temperature: 3000KK < 3 MacAdams CRI: 85

Radiation pattern: Symmetrical Beam angle: Wide
Unified glare rating (U.G.R): 19