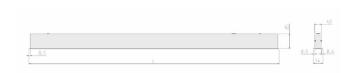

## **Specification text**

Recessed luminaire from the iline 4 family. Symmetrical, Wide lighting distribution, UGR 19. Light output of 2055lm with an efficacy of 105lm/W. Light source colour temperature 3000KK and CRI 85. Complete with DALI control gear and self test 3hr emergency. Nominal dimensions L1137 x W54 x H85mm. Finished in White.

## **Physical details**

Finish: White
Length: 1137 mm
Width: 54 mm
Height: 85 mm
IP Rating: IP20