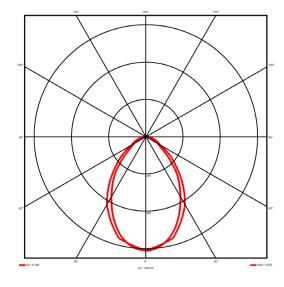

## Lighting performance

2055 lm Output lumens: 105 lm/W Efficacy: Rated power: 19.5 W Control gear: DALI Dimming range: 1-100% DC Suitable: Yes Colour temperature: 3000KK < 3 MacAdams CRI: 85

Radiation pattern: Symmetrical Beam angle: Wide
Unified glare rating (U.G.R): 19