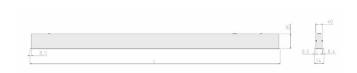

## **Specification text**

Recessed luminaire from the iline 4 family. Symmetrical, Wide lighting distribution, UGR 19. Light output of 2055lm with an efficacy of 105lm/W. Light source colour temperature 3000KK and CRI 85. Complete with DALI control gear. Nominal dimensions L1137 x W54 x H85mm. Finished in Black.

## Physical details

Finish: Black
Length: 1137 mm
Width: 54 mm
Height: 85 mm
IP Rating: IP20