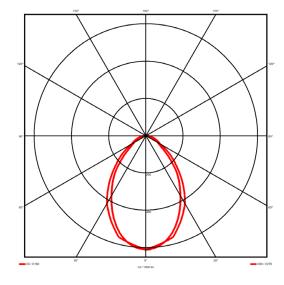

## **Lighting performance**

2055 lm Output lumens: 105 lm/W Efficacy: Rated power: 19.5 W Control gear: DALI Dimming range: 1-100% DC Suitable: Yes Colour temperature: 3000KK < 3 MacAdams CRI: 85

Radiation pattern: Symmetrical Beam angle: Wide
Unified glare rating (U.G.R): 19