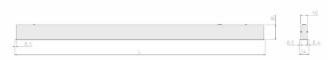

### **Specification text**

Recessed luminaire from the iline 4 family. Symmetrical, Wide lighting distribution, UGR 19. Light output of 2055Im with an efficacy of 105Im/W. Light source colour temperature 3000KK and CRI 85. Complete with DALI control gear and manual test 3hr emergency. Nominal dimensions L1137  $x\,W54\,x$ H85mm. Finished in Black.

#### **Physical details**

| Finish:    |  |  |
|------------|--|--|
| Length:    |  |  |
| Width:     |  |  |
| Height:    |  |  |
| IP Rating: |  |  |
|            |  |  |

Symmetrical Wide 19

RIDI

The details provided in this data sheet were prepared with due care but are still subject to error. We retain the right to make formal, technical and pricing changes. © 21/03/25 RIDI Lighting Ltd, Units 8 & 9 The Marshgate Centre, Harlow Business Park, Parkway, Harlow, Essex, CM19 5QP.