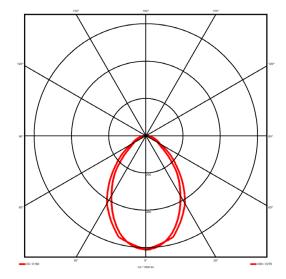

## Lighting performance

| Output lumens:                |
|-------------------------------|
| Efficacy:                     |
| Rated power:                  |
| Control gear:                 |
| Dimming range:                |
| DC Suitable:                  |
| Colour temperature:           |
| MacAdams                      |
| CRI:                          |
| Radiation pattern:            |
| Beam angle:                   |
| Unified glare rating (U.G.R): |

#### **Physical details**

| Finish:    |  |  |
|------------|--|--|
| Length:    |  |  |
| Width:     |  |  |
| Height:    |  |  |
| IP Rating: |  |  |
|            |  |  |

Symmetrical Wide 19

RIDI

The details provided in this data sheet were prepared with due care but are still subject to error. We retain the right to make formal, technical and pricing changes. © 21/03/25 RIDI Lighting Ltd, Units 8 & 9 The Marshgate Centre, Harlow Business Park, Parkway, Harlow, Essex, CM19 5QP.