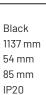

### **Specification text**

Recessed luminaire from the iline 4 family. Symmetrical, Wide lighting distribution, UGR 19. Light output of 2055Im with an efficacy of 105Im/W. Light source colour temperature 3000KK and CRI 85. Complete with DALI control gear and manual test 3hr emergency. Nominal dimensions L1137  $x\,W54\,x$ H85mm. Finished in Black.

#### **Physical details**

| Finish:    |  |  |
|------------|--|--|
| Length:    |  |  |
| Width:     |  |  |
| Height:    |  |  |
| IP Rating: |  |  |
|            |  |  |

Symmetrical Wide 19

RIDI

The details provided in this data sheet were prepared with due care but are still subject to error. We retain the right to make formal, technical and pricing changes. © 21/03/25 RIDI Lighting Ltd, Units 8 & 9 The Marshgate Centre, Harlow Business Park, Parkway, Harlow, Essex, CM19 5QP.