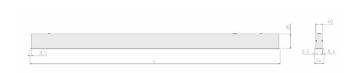

## **Physical details**

Finish: Black
Length: 1137 mm
Width: 54 mm
Height: 85 mm
IP Rating: IP20