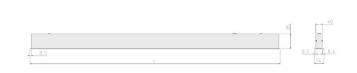

## **Physical details**

Finish: Black Length: 1137 mm Width: 54 mm Height: 85 mm IP Rating: IP20