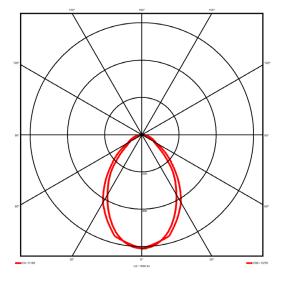

## **Lighting performance**

2055 lm Output lumens: 105 lm/W Efficacy: Rated power: 19.5 W Control gear: DALI Dimming range: 1-100% DC Suitable: Yes Colour temperature: 3000KK < 3 MacAdams CRI: 85

Radiation pattern: Symmetrical Wide Beam angle: Unified glare rating (U.G.R): 19