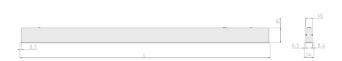

## **Specification text**

Recessed luminaire from the iline 4 family. Symmetrical, Wide lighting distribution, UGR 19. Light output of 2055lm with an efficacy of 105lm/W. Light source colour temperature 3000KK and CRI 85. Complete with DALI control gear. Nominal dimensions L1137 x W54 x H85mm. Finished in Grey.

#### **Physical details**

| Finish:    |  |
|------------|--|
| Length:    |  |
| Width:     |  |
| Height:    |  |
| IP Rating: |  |
|            |  |

Grey 1137 mm 54 mm 85 mm IP20