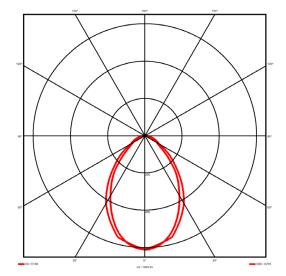

## **Specification text**

Recessed luminaire from the iline 4 family. Symmetrical, Wide lighting distribution, UGR 19. Light output of 2055lm with an efficacy of 105lm/W. Light source colour temperature 3000KK and CRI 85. Complete with DALI control gear. Nominal dimensions L1137 x W54 x H85mm. Finished in Grey.

> 2055 lm 105 lm/W 19.5 W DALI 1-100% Yes 3000K K < 3 85

Symmetrical Wide 19

## Lighting performance

| Output lumens:                |
|-------------------------------|
| Efficacy:                     |
| Rated power:                  |
| Control gear:                 |
| Dimming range:                |
| DC Suitable:                  |
| Colour temperature:           |
| MacAdams                      |
| CRI:                          |
| Radiation pattern:            |
| Beam angle:                   |
| Unified glare rating (U.G.R): |