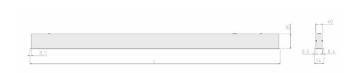

## **Specification text**

Recessed luminaire from the iline 4 family. Symmetrical, Wide lighting distribution, UGR 19. Light output of 2055lm with an efficacy of 105lm/W. Light source colour temperature 3000KK and CRI 85. Complete with DALI control gear and manual test 3hr emergency. Nominal dimensions L1137 x W54 x H85mm. Finished in Grey.

## **Physical details**

 Finish:
 Grey

 Length:
 1137 mm

 Width:
 54 mm

 Height:
 85 mm

 IP Rating:
 IP20