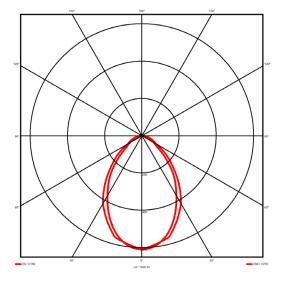

## **Lighting performance**

2055 lm Output lumens: 105 lm/W Efficacy: Rated power: 19.5 W Control gear: DALI Dimming range: 1-100% DC Suitable: Yes Colour temperature: 3000KK < 3 MacAdams CRI: 85

Radiation pattern: Symmetrical Beam angle: Wide
Unified glare rating (U.G.R): 19