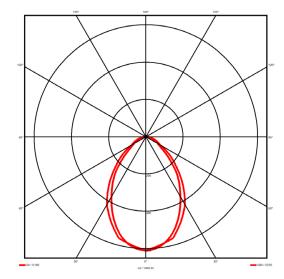

## **Lighting performance**

2055 lm Output lumens: 105 lm/W Efficacy: Rated power: 19.5 W Control gear: DALI Dimming range: 1-100% DC Suitable: Yes Colour temperature: 3000KK < 3 MacAdams CRI: 85

Radiation pattern: Symmetrical Beam angle: Wide
Unified glare rating (U.G.R): 19