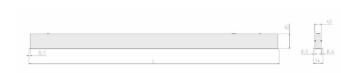

## **Specification text**

Recessed luminaire from the iline 4 family. Symmetrical, Wide lighting distribution, UGR 19. Light output of 2055lm with an efficacy of 105lm/W. Light source colour temperature 3000KK and CRI 85. Complete with DALI control gear and DALI test 3hr emergency. Nominal dimensions L1137 x W54 x H85mm. Finished in Grey.

## **Physical details**

 Finish:
 Grey

 Length:
 1137 mm

 Width:
 54 mm

 Height:
 85 mm

 IP Rating:
 IP20