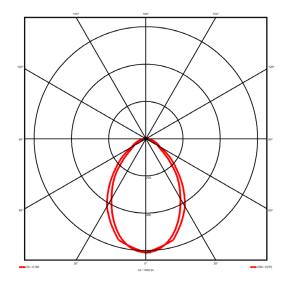

## **Lighting performance**

2055 lm Output lumens: 105 lm/W Efficacy: Rated power: 19.5 W Control gear: DALI Dimming range: 1-100% DC Suitable: Yes Colour temperature: 3000KK < 3 MacAdams CRI: 85

Radiation pattern: Symmetrical Beam angle: Wide
Unified glare rating (U.G.R): 19