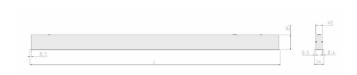

## **Specification text**

Recessed luminaire from the iline 4 family. Symmetrical, Wide lighting distribution, UGR 19. Light output of 2055lm with an efficacy of 105lm/W. Light source colour temperature 3000KK and CRI 85. Complete with DALI control gear and self test 3hr emergency. Nominal dimensions L1137 x W54 x H85mm. Finished in Grey.

## **Physical details**

 Finish:
 Grey

 Length:
 1137 mm

 Width:
 54 mm

 Height:
 85 mm

 IP Rating:
 IP20