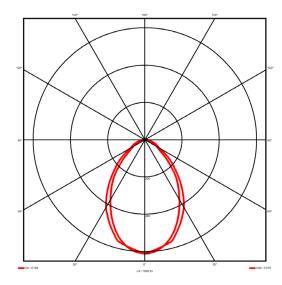

## Lighting performance

2119 lm Output lumens: 109 lm/W Efficacy: Rated power: 19.5 W Control gear: DALI Dimming range: 1-100% DC Suitable: Yes Colour temperature: 4000KK < 3 MacAdams CRI: 85

Radiation pattern: Symmetrical Beam angle: Wide
Unified glare rating (U.G.R): 19