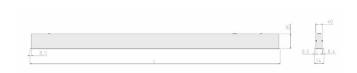

## **Specification text**

Recessed luminaire from the iline 4 family. Symmetrical, Wide lighting distribution, UGR 19. Light output of 2119Im with an efficacy of 109Im/W. Light source colour temperature 4000KK and CRI 85. Complete with DALI control gear. Nominal dimensions L1137 x W54 x H85mm. Finished in White.

## Physical details

Finish: White
Length: 1137 mm
Width: 54 mm
Height: 85 mm
IP Rating: IP20