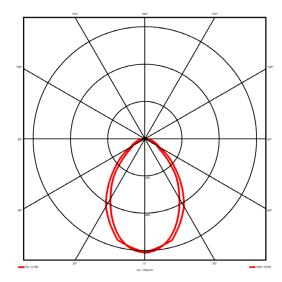

## Lighting performance

2119 lm Output lumens: 109 lm/W Efficacy: Rated power: 19.5 W Control gear: DALI Dimming range: 1-100% DC Suitable: Yes Colour temperature: 4000KK < 3 MacAdams CRI: 85

Radiation pattern: Symmetrical Beam angle: Wide
Unified glare rating (U.G.R): 19