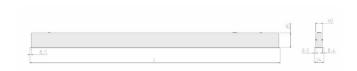

## **Specification text**

Recessed luminaire from the iline 4 family. Symmetrical, Wide lighting distribution, UGR 19. Light output of 2119Im with an efficacy of 109Im/W. Light source colour temperature 4000KK and CRI 85. Complete with DALI control gear and DALI test 3hr emergency. Nominal dimensions L1137 x W54 x H85mm. Finished in White.

## Physical details

Finish: White
Length: 1137 mm
Width: 54 mm
Height: 85 mm
IP Rating: IP20