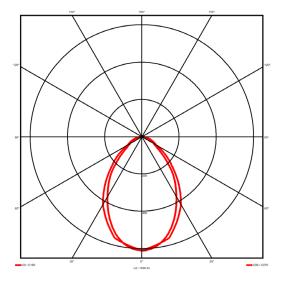

## Lighting performance

2119 lm Output lumens: Efficacy: 109 lm/W Rated power: 19.5 W Control gear: DALI Dimming range: 1-100% DC Suitable: Yes Colour temperature: 4000KK < 3 MacAdams CRI: 85

Radiation pattern: Symmetrical Beam angle: Wide
Unified glare rating (U.G.R): 19