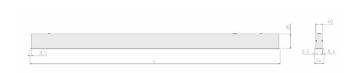

## **Specification text**

Recessed luminaire from the iline 4 family. Symmetrical, Wide lighting distribution, UGR 19. Light output of 2119Im with an efficacy of 109Im/W. Light source colour temperature 4000KK and CRI 85. Complete with DALI control gear and self test 3hr emergency. Nominal dimensions L1137 x W54 x H85mm. Finished in White.

## Physical details

Finish: White
Length: 1137 mm
Width: 54 mm
Height: 85 mm
IP Rating: IP20