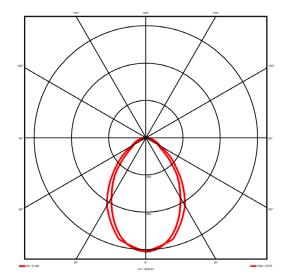

## **Lighting performance**

2119 lm Output lumens: 109 lm/W Efficacy: Rated power: 19.5 W Control gear: DALI Dimming range: 1-100% DC Suitable: Yes Colour temperature: 4000KK < 3 MacAdams CRI: 85

Radiation pattern: Symmetrical Beam angle: Wide
Unified glare rating (U.G.R): 19