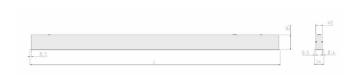

## **Specification text**

Recessed luminaire from the iline 4 family. Symmetrical, Wide lighting distribution, UGR 19. Light output of 2119Im with an efficacy of 109Im/W. Light source colour temperature 4000KK and CRI 85. Complete with DALI control gear. Nominal dimensions L1137 x W54 x H85mm. Finished in Black.

## Physical details

Finish: Black
Length: 1137 mm
Width: 54 mm
Height: 85 mm
IP Rating: IP20