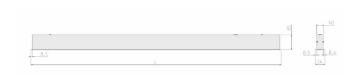

## **Specification text**

Recessed luminaire from the iline 4 family. Symmetrical, Wide lighting distribution, UGR 19. Light output of 2119Im with an efficacy of 109Im/W. Light source colour temperature 4000KK and CRI 85. Complete with DALI control gear and manual test 3hr emergency. Nominal dimensions L1137 x W54 x H85mm. Finished in Black.

## Physical details

Finish: Black
Length: 1137 mm
Width: 54 mm
Height: 85 mm
IP Rating: IP20