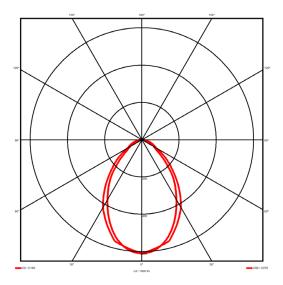

## **Lighting performance**

2119 lm Output lumens: 109 lm/W Efficacy: Rated power: 19.5 W Control gear: DALI Dimming range: 1-100% DC Suitable: Yes Colour temperature: 4000KK < 3 MacAdams CRI: 85

Radiation pattern: Symmetrical Beam angle: Wide
Unified glare rating (U.G.R): 19